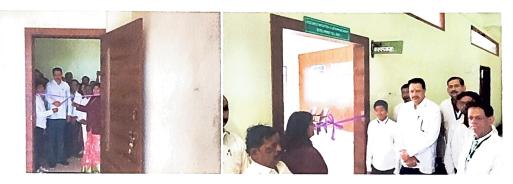

#### 6. Inauguration Ceremony:

The Entrepreneurship Development Cell was inaugurated by the auspicious hands of: Founder President of College: Hon. Dr. Deepak Patil Secretary: Hon. Dr. Swati Patil The event included speeches by the dignitaries emphasizing the importance of entreprese

neurship in the Ayurvedic field.

Center, Burpan

A ribbon-cutting ceremony was held to officially open the EDC.

## **Photographs of the Event**

AND RESEARCH CENTRE,

Borpadale Phata, Panhala, Kolhapur-416213

**RESEARCH INNOVATION AND** 

ENTREPRENEURSHIP DEVELOPMENT CELL

(EDC)

Best Wishes

of talk I P