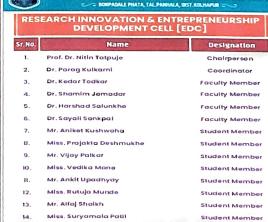

#### 3. Key Personnel:

Founder President: Hon. Dr. Deepak Patil Secretary: Hon. Dr. Swati Patil Vice president: Hon. Mr. Sachin Patil Managing Director: Hon. Dr. Smita Patil Chairperson: Principal Prof. Dr. Nitin Tatpuje

#### 4. Participants:

Dr. Parag Kulkarni Coordinator: Faculty Members:

Dr. Kedar Todkar

- Dr. Shamim Jamadar
- Dr. Harshad Salunkhe Dr. Sayali Sankpal
- **Student Members:**

- 2) Miss Prajakta Deshmukhe
- 1) Mr. Aniket Kushwaha 4) Miss Vediaka Mane
- 3) Mr. Vijay Palkar 6) Miss Rutuja Munde 5) Mr. Ankit Upadhyay
- 8) Miss Suryamala Patil 7) Mr. Alfaz Shaikh